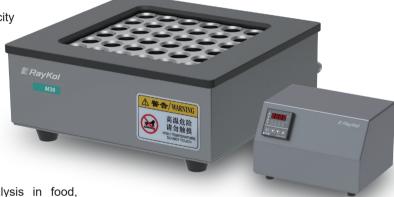

## M36 Graphite Digestion Equipment

High-purity Graphite | Encircled Heating | High Digestion Efficiency

## Knowledge Optimized Laboratory

M36 Graphite Digestion Equipment is a high-efficiency digestion apparatus, especially designed for laboratories with large volume of samples and fewer technicians. It is an essential sample pre-treatment equipment prior to atomic absorption spectrophotometer(AAS) and inductively coupled plasma mass spectrometry (ICP-MS) for elemental analysis. It can simultaneously process up to 36 samples, to boost up lab productivity

## Product features

- •Environment-friendly device, safe and reliable, anti-corrosion, resistant to high temperature as well as acid and alkali, easy to clean.
- ·High-purity graphite with good thermal conductivity
- \*Encircled heating to sample vessels, fast heating rate and uniform digestion temperature
- •High digestion efficiency, batch digestion up to 36 samples.
- \*Digestion temperature range: room temperature to 450 ° C, compatible with various samples and requirements.
- •PID control, user can set up required target temperature
- •Separated control module and heating module, to avoid damage to electronic components by high temperature and prevent acid corrosion to control unit.
- •Multi-layer thermal insulation for user safety

## **⇔** Application field

Sample preparation of heavy mental analysis in food, grain&oil, environment (water quality, soil, sediment, solid waste), pharmaceuticals, toys and hardware, cosmetics, geological minerals, filter cartridge and membrane