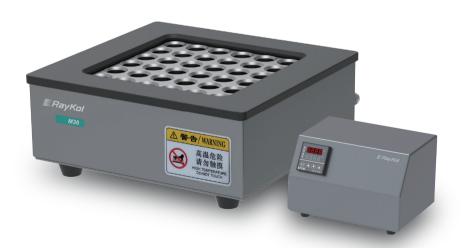

## M36 Graphite Digestion Equipment

High-purity Graphite | Encircled Heating | High Digestion Efficiency

## Knowledge Optimized Laboratory

M36 Graphite Digestion Equipment is a high-efficiency digestion apparatus, especially designed for laboratories with large volume of samples and fewer technicians. It is an essential sample pre-treatment equipment prior to atomic absorption spectrophotometer(AAS) and inductively coupled plasma mass spectrometry (ICP-MS) for elemental analysis. It can simultaneously process up to 36 samples, to boost up lab productivity

## Product features

- •Environment-friendly device, safe and reliable, anti-corrosion, resistant to high temperature as well as acid and alkali, easy to clean.
- ·High-purity graphite with good thermal conductivity
- \*Encircled heating to sample vessels, fast heating rate and uniform digestion temperature
- •High digestion efficiency, batch digestion up to 36 samples.
- \*Digestion temperature range: room temperature to 450 ° C, compatible with various samples and requirements.
- •PID control, user can set up required target temperature
- •Separated control module and heating module, to avoid damage to electronic components by high temperature and prevent acid corrosion to control unit.
- •Multi-layer thermal insulation for user safety